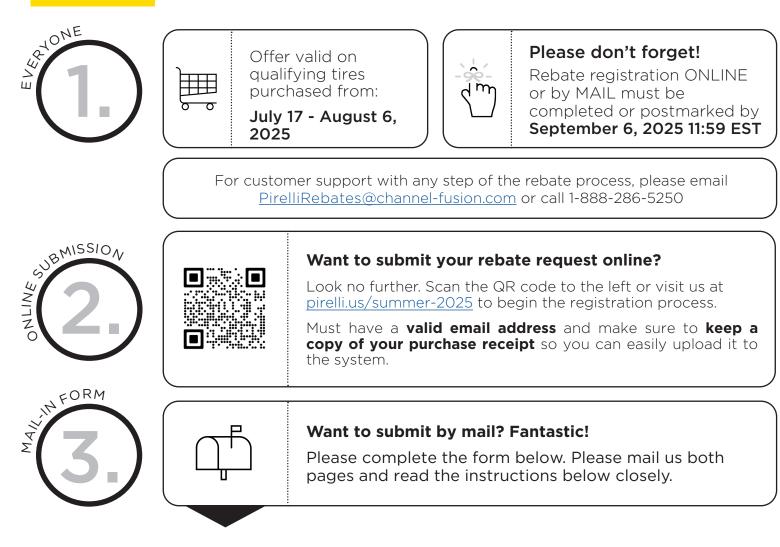

## 2025 SUMMER \$100 MAIL-IN REBATE FORM

To redeem your mail-in rebate, complete this rebate form and send both pages along with proof of purchase (i.e. original sales receipt or satisfactory proof of purchase) dated between July 17, 2025 and August 6, 2025 to:

> Pirelli \$100 July Rebate C/O Channel Fusion P.O. Box 10557 Cedar Rapids, IA. 52410-0557

Proof of purchase must show the purchase of any new, matching set of four (4) select qualifying Pirelli Tires from participating dealers. Rebate will be paid in the form of a \$100 Pirelli Mastercard® Prepaid Card.

## YOU WILL RECIEVE A CONVIENIENT DIGITAL PREPAID CARD UNLESS:

Rebate will be issued in the form of a digital prepaid card issued to the email address provided herein. <u>If</u> **you prefer a physical card be mailed to the address provided, you must check the box below.** If you select a physical card, please allow up to ten weeks for processing and delivery.